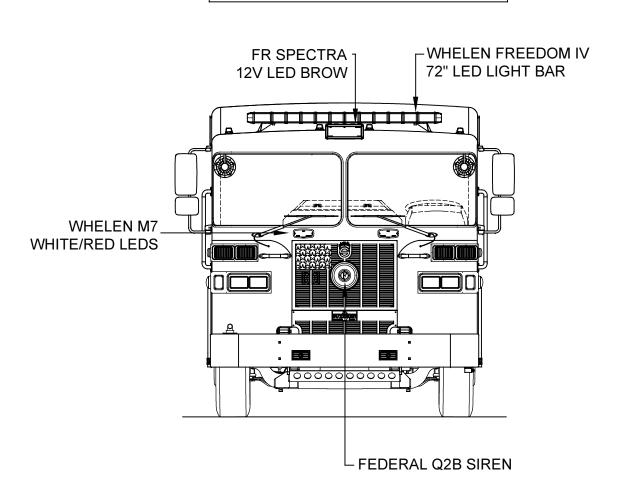

## TWO TONE CAB SPECIAL BREAK LINE PAINT BREAK OPTION #3 GRAY OVER RED

| DIMENSIONS SHOWN ON THIS DRAWING ARE APPROXIMATE AND ARE SUBJECT TO MINOR                                                                                                                                                                                                                                                                                                                                                                                                                                                                                                                                                                                                                                                                                                                                                                                                                                                                                                                                                                                                                                                                                                                                                                                                                                                                                                                                                                                                                                                                                                                                                                                                                                                                                                                                                                                                                                                                                                                                                                                                                                                      |         | CUSTOMER APPROVAL |       |                                                                                                                                   |    |      | DRAWN BY:        | withous                            |
|--------------------------------------------------------------------------------------------------------------------------------------------------------------------------------------------------------------------------------------------------------------------------------------------------------------------------------------------------------------------------------------------------------------------------------------------------------------------------------------------------------------------------------------------------------------------------------------------------------------------------------------------------------------------------------------------------------------------------------------------------------------------------------------------------------------------------------------------------------------------------------------------------------------------------------------------------------------------------------------------------------------------------------------------------------------------------------------------------------------------------------------------------------------------------------------------------------------------------------------------------------------------------------------------------------------------------------------------------------------------------------------------------------------------------------------------------------------------------------------------------------------------------------------------------------------------------------------------------------------------------------------------------------------------------------------------------------------------------------------------------------------------------------------------------------------------------------------------------------------------------------------------------------------------------------------------------------------------------------------------------------------------------------------------------------------------------------------------------------------------------------|---------|-------------------|-------|-----------------------------------------------------------------------------------------------------------------------------------|----|------|------------------|------------------------------------|
| DEVIATIONS DURING CONSTRUCTION.                                                                                                                                                                                                                                                                                                                                                                                                                                                                                                                                                                                                                                                                                                                                                                                                                                                                                                                                                                                                                                                                                                                                                                                                                                                                                                                                                                                                                                                                                                                                                                                                                                                                                                                                                                                                                                                                                                                                                                                                                                                                                                |         |                   |       |                                                                                                                                   |    |      | T.FAHOUM         | SIITPHFN                           |
| IN THE EVENT OF A DISCREPANCY BETWEEN THE                                                                                                                                                                                                                                                                                                                                                                                                                                                                                                                                                                                                                                                                                                                                                                                                                                                                                                                                                                                                                                                                                                                                                                                                                                                                                                                                                                                                                                                                                                                                                                                                                                                                                                                                                                                                                                                                                                                                                                                                                                                                                      | │ NAME: |                   |       |                                                                                                                                   |    |      | DATE:            | O. UUII IILII                      |
| SUTPHEN SPECIFICATIONS AND DRAWING, THE                                                                                                                                                                                                                                                                                                                                                                                                                                                                                                                                                                                                                                                                                                                                                                                                                                                                                                                                                                                                                                                                                                                                                                                                                                                                                                                                                                                                                                                                                                                                                                                                                                                                                                                                                                                                                                                                                                                                                                                                                                                                                        |         |                   |       |                                                                                                                                   |    |      | 12/23/21         | WATERFORD REGIONAL FIRE DEPARTMENT |
| SUTPHEN SPECIFICATIONS SHALL PREVAIL.                                                                                                                                                                                                                                                                                                                                                                                                                                                                                                                                                                                                                                                                                                                                                                                                                                                                                                                                                                                                                                                                                                                                                                                                                                                                                                                                                                                                                                                                                                                                                                                                                                                                                                                                                                                                                                                                                                                                                                                                                                                                                          | TITLE:  |                   |       |                                                                                                                                   |    |      |                  | WATERFORD TOWNSHIP, MI             |
| DRAWING IS FOR REFERENCE ONLY. SOME ITEMS                                                                                                                                                                                                                                                                                                                                                                                                                                                                                                                                                                                                                                                                                                                                                                                                                                                                                                                                                                                                                                                                                                                                                                                                                                                                                                                                                                                                                                                                                                                                                                                                                                                                                                                                                                                                                                                                                                                                                                                                                                                                                      |         | PEV               | PEV   | DESCRIPTION                                                                                                                       | BV | DATE | MFG. FACILITY:   | CUSTOM PUMPER - PA-11 BODY         |
| PROPOSED MAY NOT BE SHOWN OR NOTED.                                                                                                                                                                                                                                                                                                                                                                                                                                                                                                                                                                                                                                                                                                                                                                                                                                                                                                                                                                                                                                                                                                                                                                                                                                                                                                                                                                                                                                                                                                                                                                                                                                                                                                                                                                                                                                                                                                                                                                                                                                                                                            | DATE:   |                   | INEV. |                                                                                                                                   | D1 | DATE | URBANA           |                                    |
| I THE SELECTION OF THE PLANT OF |         |                   |       | THIS PRINT IS PROVIDED ON A RESTRICTED BASIS AND IS NOT TO BE USED IN ANY WAY DETRIMENTAL TO THE INTEREST OF SUTPHEN CORPORATION. |    |      | , J <sup>-</sup> | DWG. NO.: HS-8155                  |