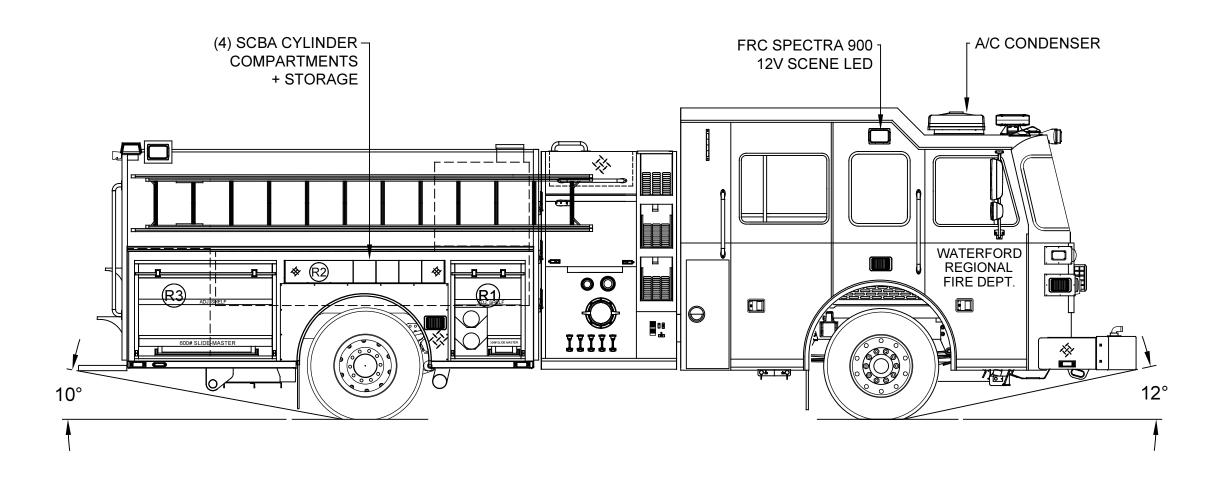

| LEFT SIDE COMPARTMENTS |         |                    |                          |              |  |  |
|------------------------|---------|--------------------|--------------------------|--------------|--|--|
| COMPT                  | DOORS   | OPENING DIMENSIONS | INSIDE DIMENSIONS        | VOLUME       |  |  |
|                        |         |                    |                          |              |  |  |
| L1                     | ROLL-UP | 25.5"w X 63.4"h    | 30.5"w X 72"h X 27.3"d   | 34.7 CU. FT. |  |  |
| L2                     | ROLL-UP | 57.5"w X 34.2"h    | 61.6"w X 42.8"h X 27.3"d | 41.7 CU. FT. |  |  |
| L3                     | ROLL-UP | 50.5"w X63.4"h     | 53.4"w X 72"h X 27.3"d   | 60.7 CU. FT. |  |  |

| RIGHT SIDE COMPARTMENTS |           |                    |                        |              |  |
|-------------------------|-----------|--------------------|------------------------|--------------|--|
| COMPT                   | DOORS     | OPENING DIMENSIONS | INSIDE DIMENSIONS      | VOLUME       |  |
|                         |           |                    |                        |              |  |
| R1                      | ROLL-UP   | 25.5"w X 51.4"h    | 30.5"w X 40"h X 27.3"d | 19.3 CU. FT. |  |
| R2                      | DROP DOWN | 57"w X 7.3"h       | 59"w X 8.5"h X 28.5"d  | 8.3 CU. FT.  |  |
| R3                      | ROLL-UP   | 50.5"w X 51.4"h    | 53.4"w X 40"h X 27.3"d | 33.7 CU. FT. |  |