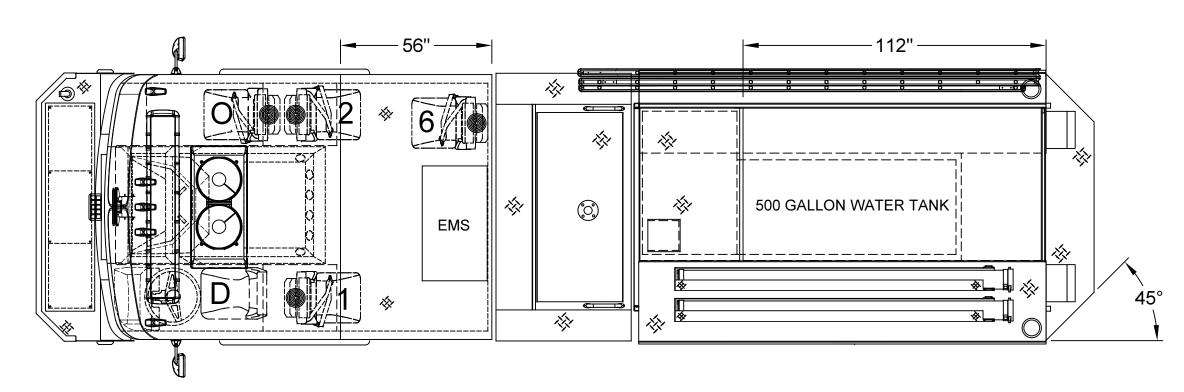

19.3 CU. FT. |  |
| R2                      | DROP DOWN | 57"w X 7.3"h       | 59"w X 8.5"h X 28.5"d  | 8.3 CU. FT.  |  |
| R3                      | ROLL-UP   | 50.5"w X 51.4"h    | 53.4"w X 40"h X 27.3"d | 33.7 CU. FT. |  |

| REAR STEP COMPARTMENT |         |                   |                    |               |  |  |
|-----------------------|---------|-------------------|--------------------|---------------|--|--|
| COMPT                 | DOORS   | INSIDE DIMENSIONS | VOLUME             |               |  |  |
| A1                    | ROLL-UP | 37.5"w X 32.8"h   | 40"h X 40"w X 31"d | 28.7 CU. FT.  |  |  |
|                       |         |                   | TOTAL:             | 227.1 CU. FT. |  |  |

## TWO TONE CAB SPECIAL BREAK LINE PAINT BREAK OPTION #3 GRAY OVER RED









| DIMENSIONS SHOWN ON THIS DRAWING ARE APPROXIMATE AND ARE SUBJECT TO MINOR