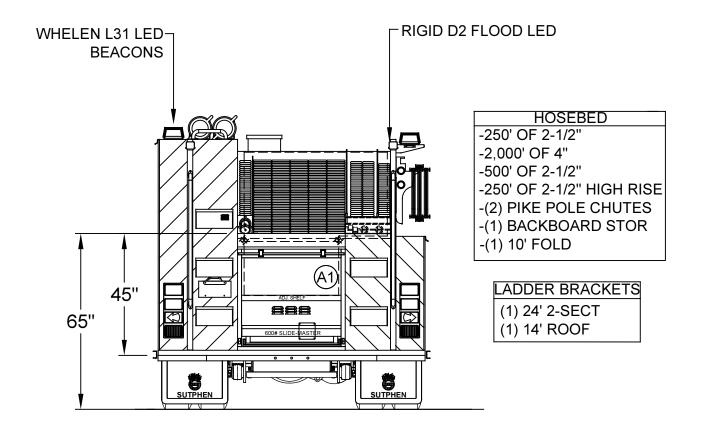

| REAR STEP COMPARTMENT |         |                   |                    |               |  |  |
|-----------------------|---------|-------------------|--------------------|---------------|--|--|
| COMPT                 | DOORS   | INSIDE DIMENSIONS | VOLUME             |               |  |  |
| A1                    | ROLL-UP | 37.5"w X 32.8"h   | 40"h X 40"w X 31"d | 28.7 CU. FT.  |  |  |
|                       |         |                   | TOTAL:             | 227.1 CU. FT. |  |  |