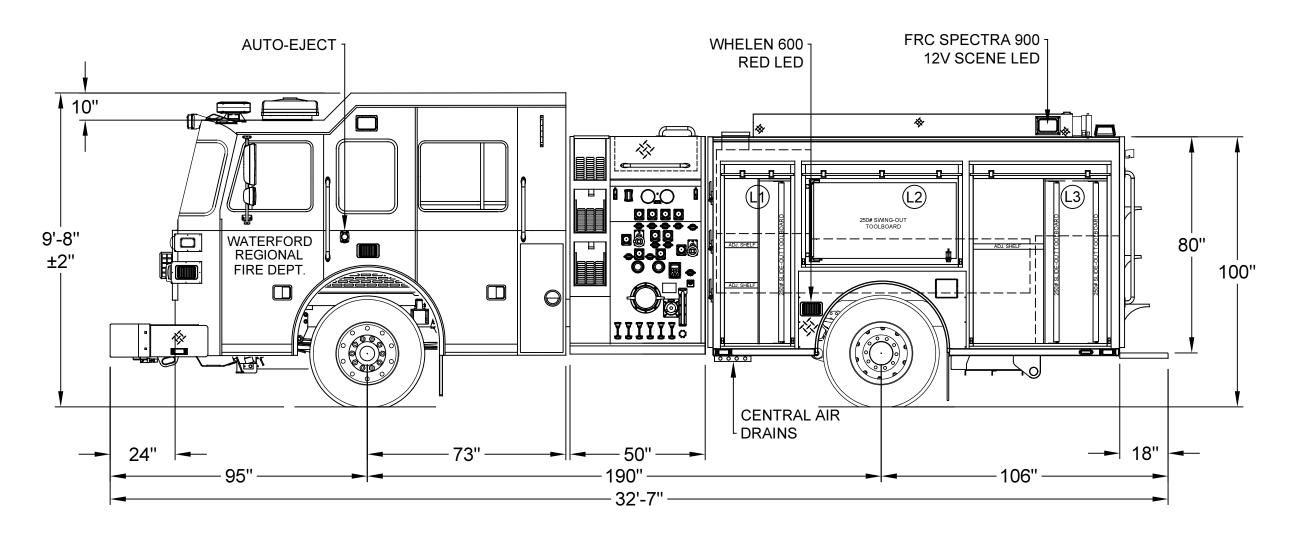

| LEFT SIDE COMPARTMENTS |         |                    |                          |              |  |  |
|------------------------|---------|--------------------|--------------------------|--------------|--|--|
| COMPT                  | DOORS   | OPENING DIMENSIONS | INSIDE DIMENSIONS        | VOLUME       |  |  |
|                        |         |                    |                          |              |  |  |
| L1                     | ROLL-UP | 25.5"w X 63.4"h    | 30.5"w X 72"h X 27.3"d   | 34.7 CU. FT. |  |  |
| L2                     | ROLL-UP | 57.5"w X 34.2"h    | 61.6"w X 42.8"h X 27.3"d | 41.7 CU. FT. |  |  |
| L3                     | ROLL-UP | 50.5"w X63.4"h     | 53.4"w X 72"h X 27.3"d   | 60.7 CU. FT. |  |  |

| RIGHT SIDE COMPARTMENTS |           |                    |                        |              |  |
|-------------------------|-----------|--------------------|------------------------|--------------|--|
| COMPT                   | DOORS     | OPENING DIMENSIONS | INSIDE DIMENSIONS      | VOLUME       |  |
|                         |           |                    |                        |              |  |
| R1                      | ROLL-UP   | 25.5"w X 51.4"h    | 30.5"w X 40"h X 27.3"d | 19.3 CU. FT. |  |
| R2                      | DROP DOWN | 57"w X 7.3"h       | 59"w X 8.5"h X 28.5"d  | 8.3 CU. FT.  |  |
| R3                      | ROLL-UP   | 50.5"w X 51.4"h    | 53.4"w X 40"h X 27.3"d | 33.7 CU. FT. |  |

| REAR STEP COMPARTMENT |         |                   |                    |               |  |  |
|-----------------------|---------|-------------------|--------------------|---------------|--|--|
| COMPT                 | DOORS   | INSIDE DIMENSIONS | VOLUME             |               |  |  |
| A1                    | ROLL-UP | 37.5"w X 32.8"h   | 40"h X 40"w X 31"d | 28.7 CU. FT.  |  |  |
|                       |         |                   | TOTAL:             | 227.1 CU. FT. |  |  |