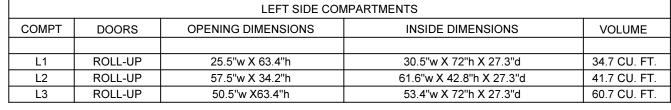

10" 9'-8" ±2"

| RIGHT SIDE COMPARTMENTS |           |                    |                        |              |  |  |
|-------------------------|-----------|--------------------|------------------------|--------------|--|--|
| COMPT                   | DOORS     | OPENING DIMENSIONS | INSIDE DIMENSIONS      | VOLUME       |  |  |
|                         |           |                    |                        |              |  |  |
| R1                      | ROLL-UP   | 25.5"w X 51.4"h    | 30.5"w X 40"h X 27.3"d | 19.3 CU. FT. |  |  |
| R2                      | DROP DOWN | 57"w X 7.3"h       | 59"w X 8.5"h X 28.5"d  | 8.3 CU. FT.  |  |  |
| R3                      | ROLL-UP   | 50.5"w X 51.4"h    | 53.4"w X 40"h X 27.3"d | 33.7 CU. FT. |  |  |