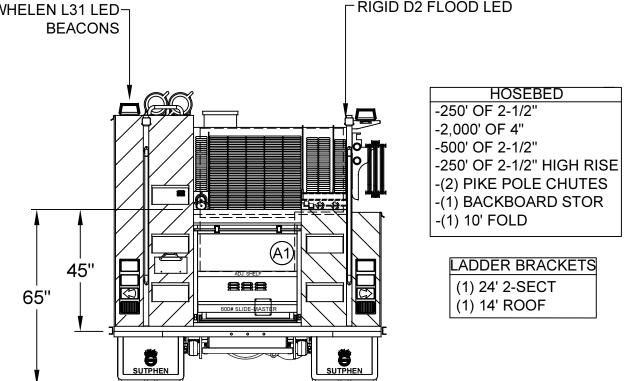

| REAR STEP COMPARTMENT |         |                    |                    |               |  |  |
|-----------------------|---------|--------------------|--------------------|---------------|--|--|
| COMPT                 | DOORS   | OPENING DIMENSIONS | INSIDE DIMENSIONS  | VOLUME        |  |  |
| A1                    | ROLL-UP | 37.5"w X 32.8"h    | 40"h X 40"w X 31"d | 28.7 CU. FT.  |  |  |
|                       |         |                    | TOTAL:             | 227.1 CU. FT. |  |  |