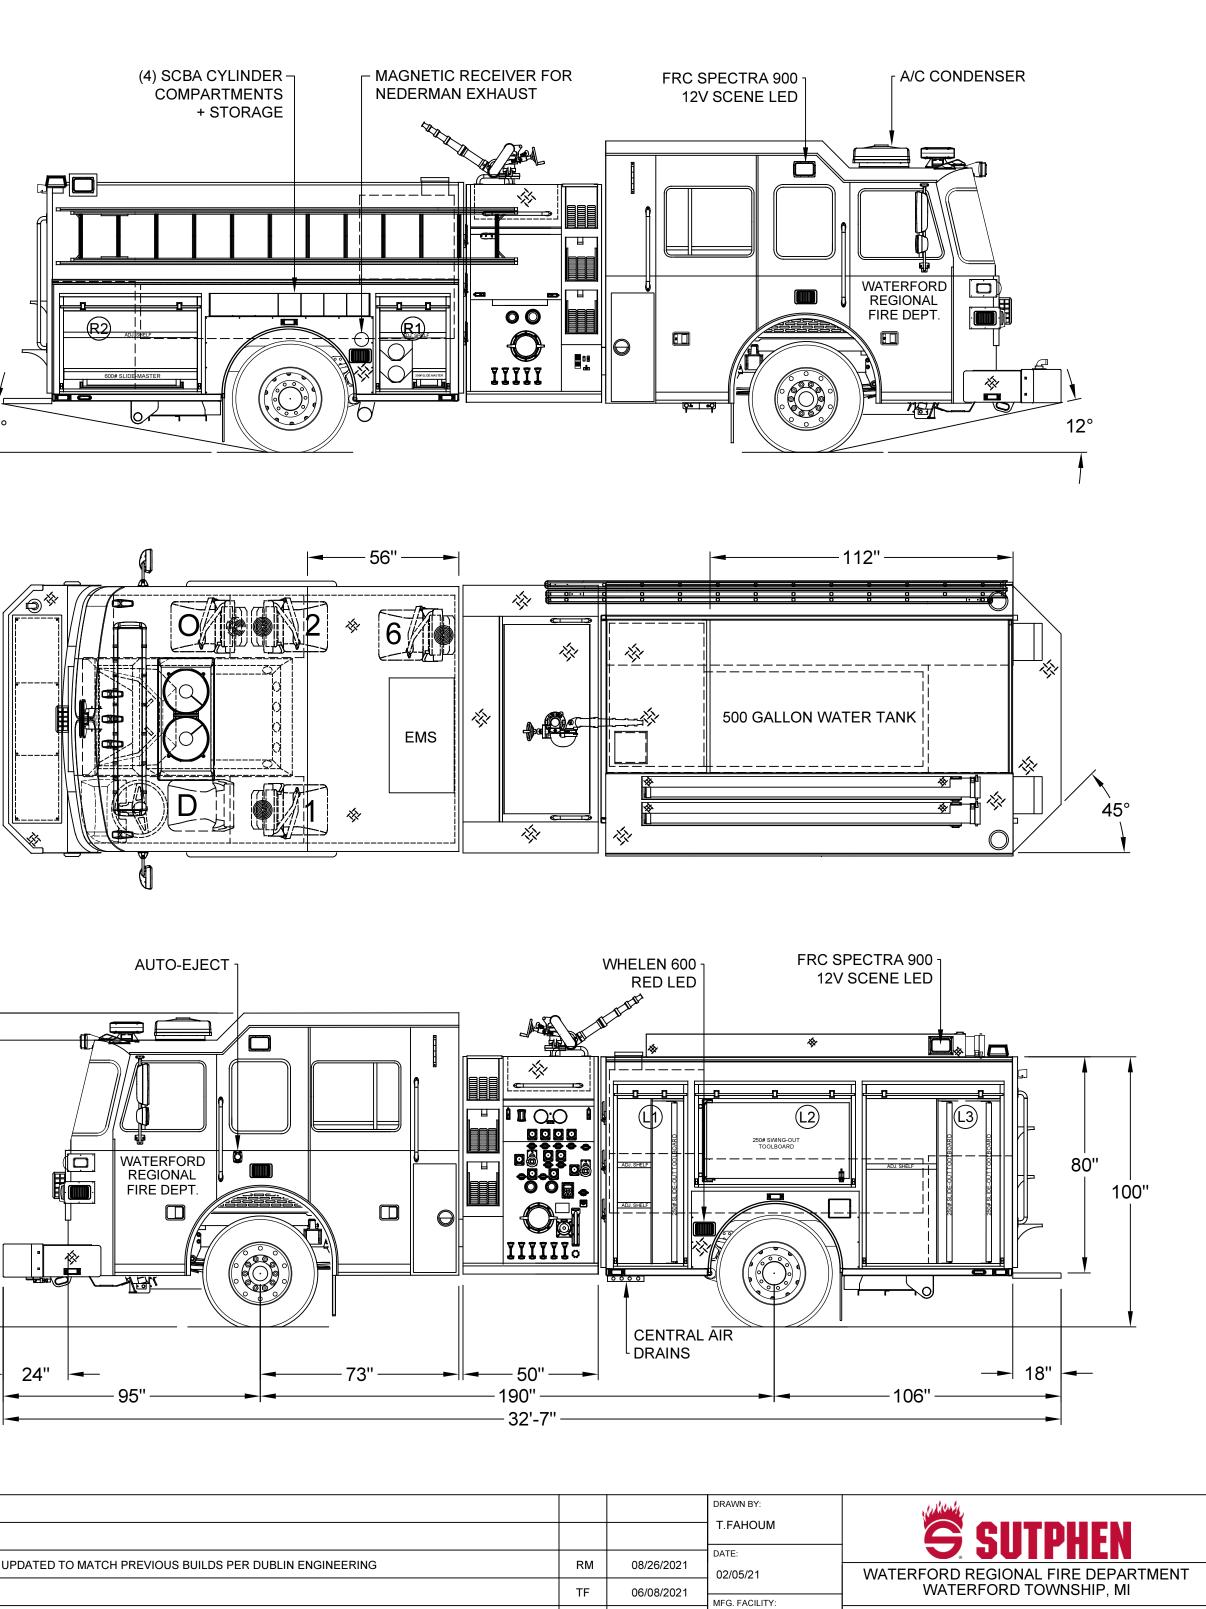

10" 9'-8" ±2"

| RIGHT SIDE COMPARTMENTS |           |                    |                        |              |  |  |
|-------------------------|-----------|--------------------|------------------------|--------------|--|--|
| COMPT                   | DOORS     | OPENING DIMENSIONS | INSIDE DIMENSIONS      | VOLUME       |  |  |
|                         |           |                    |                        |              |  |  |
| R1                      | ROLL-UP   | 25.5"w X 51.4"h    | 30.5"w X 40"h X 27.3"d | 19.3 CU. FT. |  |  |
| R2                      | DROP DOWN | 57"w X 7.3"h       | 59"w X 8.5"h X 28.5"d  | 8.3 CU. FT.  |  |  |
| R3                      | ROLL-UP   | 50.5"w X 51.4"h    | 53.4"w X 40"h X 27.3"d | 33.7 CU. FT. |  |  |

| REAR STEP COMPARTMENT |         |                    |                    |               |  |  |
|-----------------------|---------|--------------------|--------------------|---------------|--|--|
| COMPT                 | DOORS   | OPENING DIMENSIONS | INSIDE DIMENSIONS  | VOLUME        |  |  |
| A1                    | ROLL-UP | 37.5"w X 32.8"h    | 40"h X 40"w X 31"d | 28.7 CU. FT.  |  |  |
|                       |         |                    | TOTAL:             | 227.1 CU. FT. |  |  |