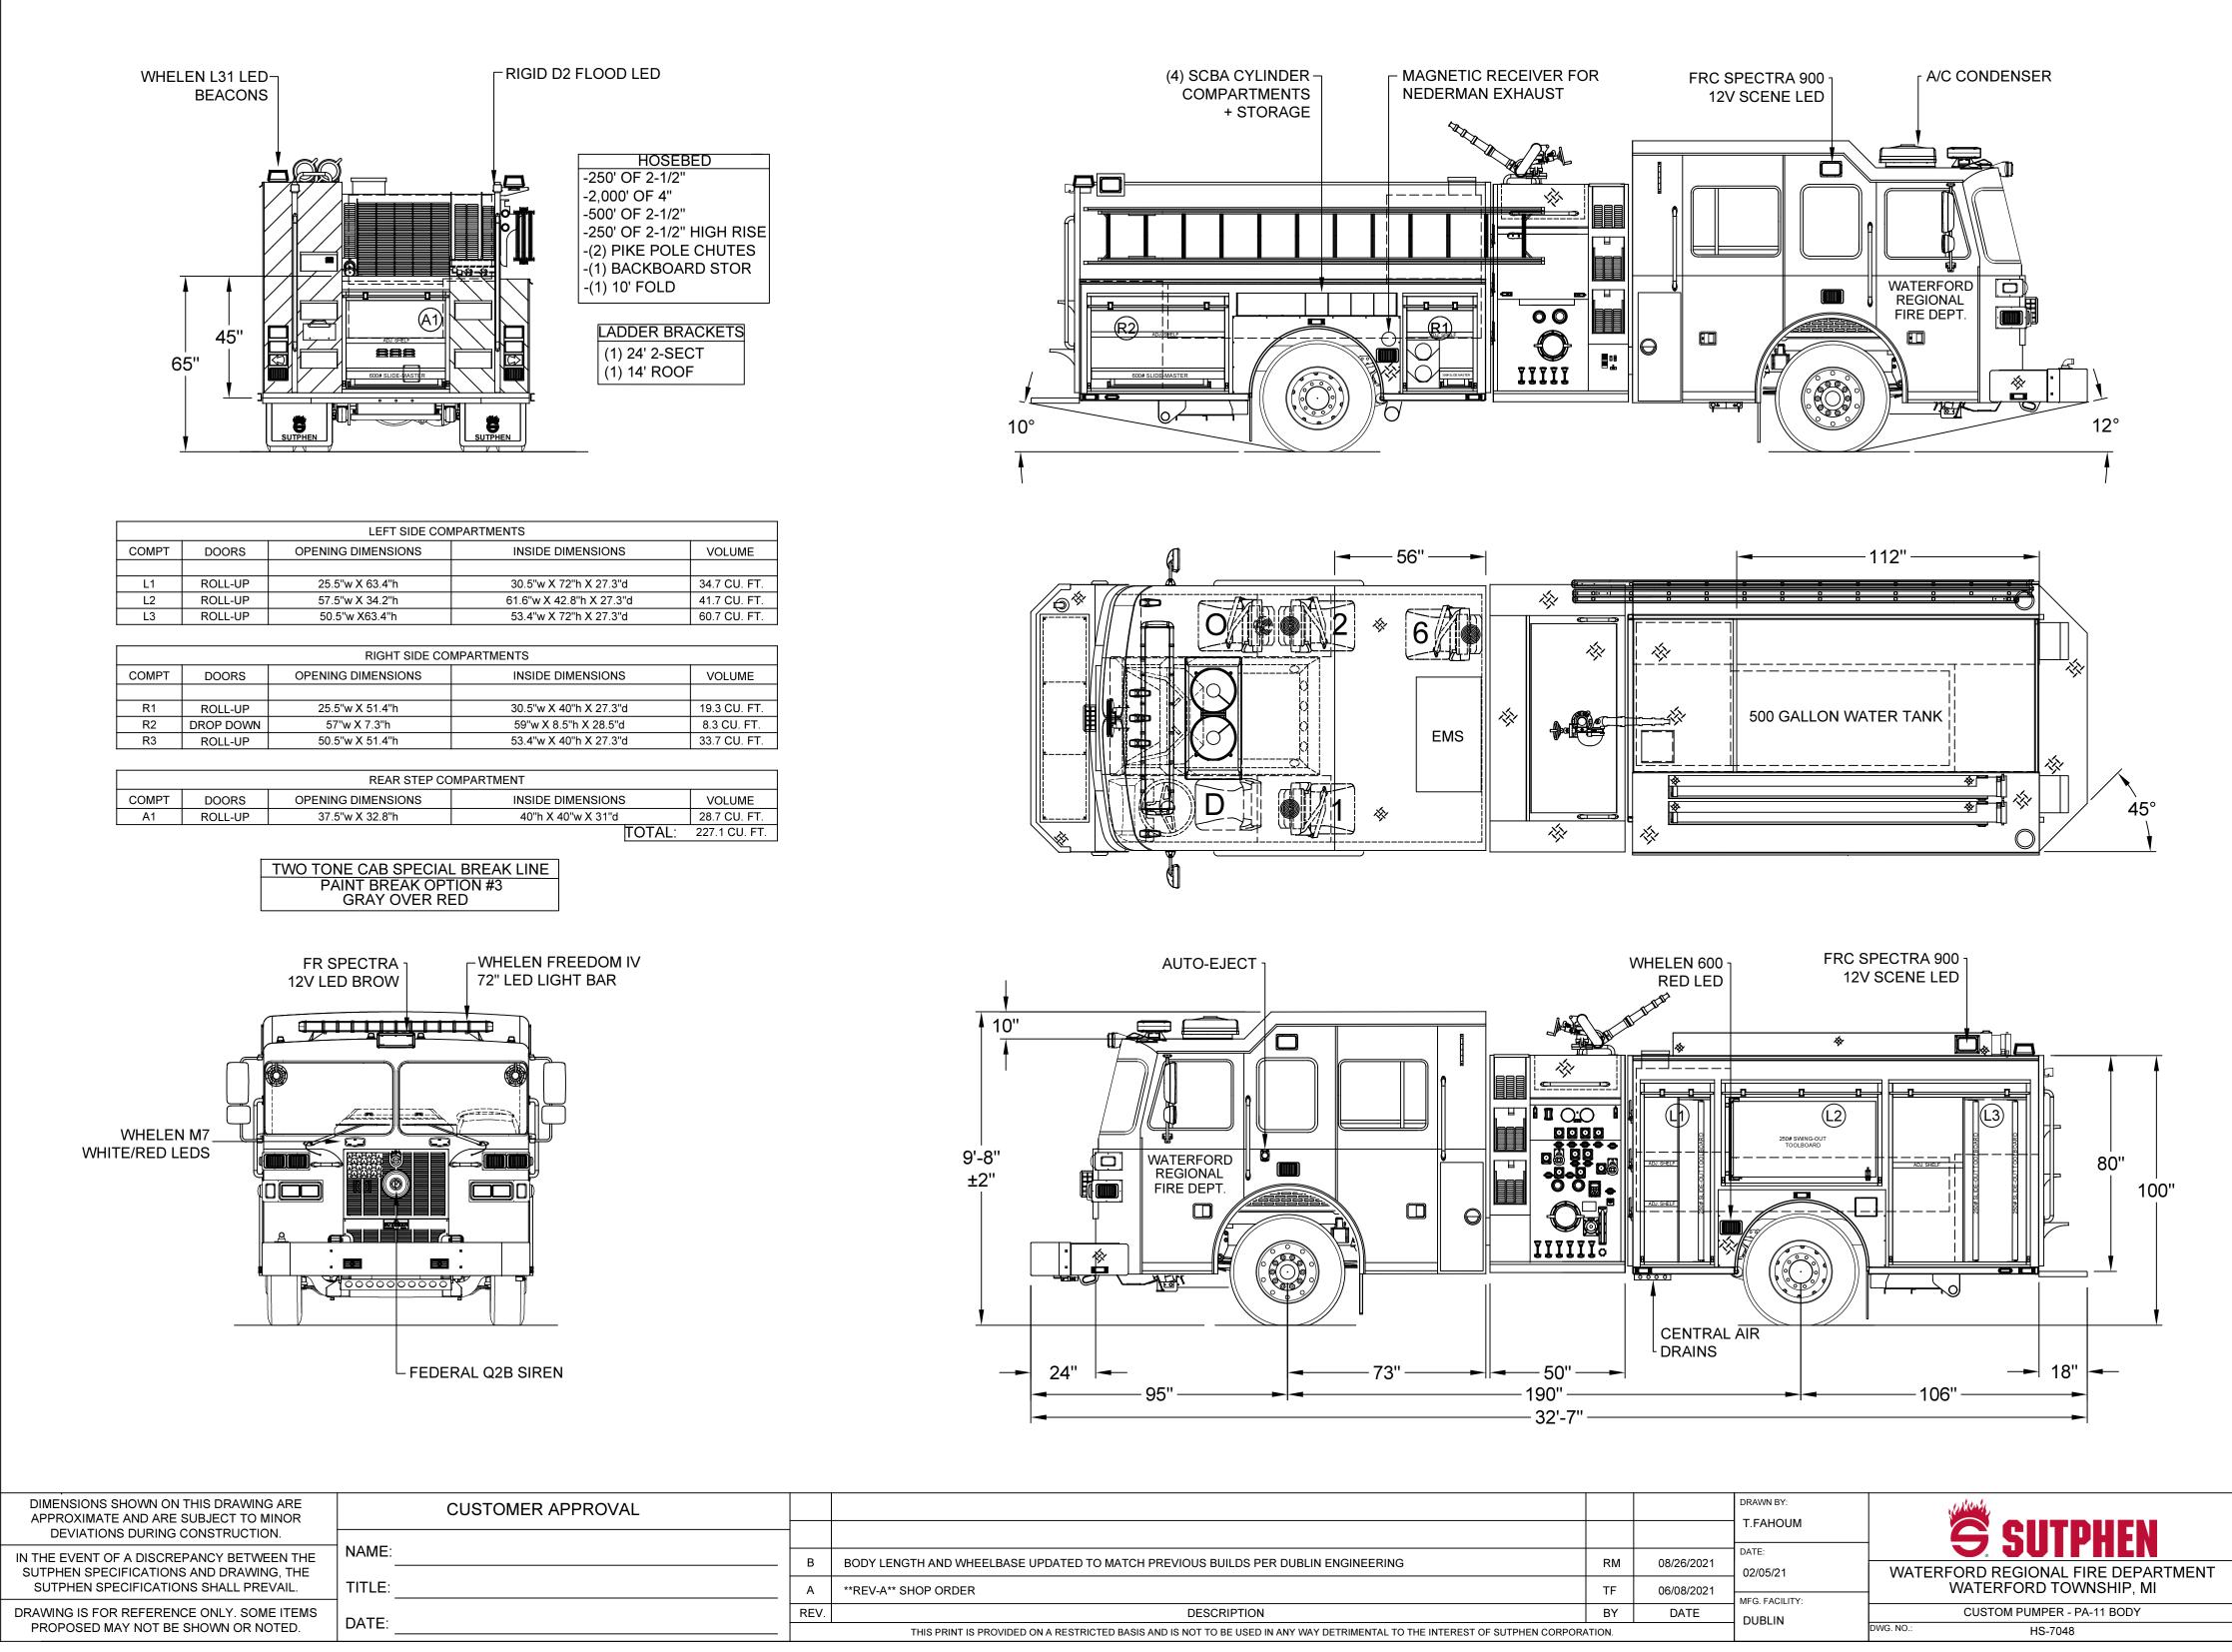

10" 9'-8" ±2"

| RIGHT SIDE COMPARTMENTS |           |                    |                        |              |  |  |
|-------------------------|-----------|--------------------|------------------------|--------------|--|--|
| COMPT                   | DOORS     | OPENING DIMENSIONS | INSIDE DIMENSIONS      | VOLUME       |  |  |
|                         |           |                    |                        |              |  |  |
| R1                      | ROLL-UP   | 25.5"w X 51.4"h    | 30.5"w X 40"h X 27.3"d | 19.3 CU. FT. |  |  |
| R2                      | DROP DOWN | 57"w X 7.3"h       | 59"w X 8.5"h X 28.5"d  | 8.3 CU. FT.  |  |  |
| R3                      | ROLL-UP   | 50.5"w X 51.4"h    | 53.4"w X 40"h X 27.3"d | 33.7 CU. FT. |  |  |

| REAR STEP COMPARTMENT |         |                    |                    |               |  |  |
|-----------------------|---------|--------------------|--------------------|---------------|--|--|
| COMPT                 | DOORS   | OPENING DIMENSIONS | INSIDE DIMENSIONS  | VOLUME        |  |  |
| A1                    | ROLL-UP | 37.5"w X 32.8"h    | 40"h X 40"w X 31"d | 28.7 CU. FT.  |  |  |
|                       |         |                    | TOTAL:             | 227.1 CU. FT. |  |  |